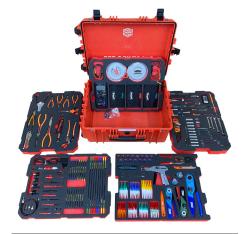

## **RBI9693T**

### AVIONICS MESURMENT AND MAINTENANCE KIT

#### PRODUCT DESCRIPTION

Tool case made out of synthetic resin, red, watertight, impact-resistant, with pressure equalising valve, Inlays in two colours, red/anthracite, Skydrol resistant. 272 piece set of BAHCO and DMA avionics hand tools integrated in foam layers with conventional and avionic specific test and measurement equipment for use in the aviation service field. The kit includes a DMM designed for avionic testing, it may also be used for insulation measurement. All wires and tools are marked with an easy indication code. The two different colours of the Inlay indicates lost tools instantly this makes tool control much faster, easier and safer.

| LENGTH | WIDTH | HEIGHT | WEIGHT | TOOLS |
|--------|-------|--------|--------|-------|
| 630mm  | 500mm | 305mm  | 22kg   | 272   |

| 1931-5/8         Open End Wrench           1931-1/2         Open End Wrench           1931-9/16         Open End Wrench           1931-7/16         Open End Wrench           1931-3/8         Open End Wrench           1931-11/32         Open End Wrench |             |
|-------------------------------------------------------------------------------------------------------------------------------------------------------------------------------------------------------------------------------------------------------------|-------------|
| 1931-9/16         Open End Wrench           1931-7/16         Open End Wrench           1931-3/8         Open End Wrench                                                                                                                                    |             |
| 1931-7/16         Open End Wrench           1931-3/8         Open End Wrench                                                                                                                                                                                |             |
| 1931-3/8 Open End Wrench                                                                                                                                                                                                                                    |             |
| ·                                                                                                                                                                                                                                                           |             |
| 1931-11/32 Open End Wrench                                                                                                                                                                                                                                  |             |
|                                                                                                                                                                                                                                                             |             |
| 1931-5/16 Open End Wrench                                                                                                                                                                                                                                   |             |
| 1931-9/32 Open End Wrench                                                                                                                                                                                                                                   |             |
| 1931-1/4 Open End Wrench                                                                                                                                                                                                                                    |             |
| 1931-7/32 Open End Wrench                                                                                                                                                                                                                                   |             |
| 1931-3/16 Open End Wrench                                                                                                                                                                                                                                   |             |
| 1931-5/32 Open End Wrench                                                                                                                                                                                                                                   |             |
| 6956 Nut Driver                                                                                                                                                                                                                                             |             |
| 6962 Extension                                                                                                                                                                                                                                              |             |
| 6950SL Ratchet Handle                                                                                                                                                                                                                                       |             |
| 1320RZ-1/4-5/16 Ratcheting Ring W                                                                                                                                                                                                                           | rench       |
| 1320RZ-5/16-11/32 Ratcheting Ring W                                                                                                                                                                                                                         | rench rench |
| 1320RZ-3/8-7/16 Ratcheting Ring W                                                                                                                                                                                                                           | rench       |
| 1320RZ-1/2-9/16 Ratcheting Ring W                                                                                                                                                                                                                           | rench       |
| 6960 Extension                                                                                                                                                                                                                                              |             |
| 6966 Universal Joint                                                                                                                                                                                                                                        |             |
| 6972H Bit Adaptor                                                                                                                                                                                                                                           |             |
| 7764 Adaptor                                                                                                                                                                                                                                                |             |
| A6800DZ-9/16 Socket                                                                                                                                                                                                                                         |             |
| A6800DZ-1/2 Socket                                                                                                                                                                                                                                          |             |
| A6800DZ-7/16 Socket                                                                                                                                                                                                                                         |             |
| A6800DZ-3/8 Socket                                                                                                                                                                                                                                          |             |
| A6800DZ-11/32 Socket                                                                                                                                                                                                                                        |             |
| A6800DZ-5/16 Socket                                                                                                                                                                                                                                         |             |
| A6800DZ-9/32 Socket                                                                                                                                                                                                                                         |             |
| A6800DZ-1/4 Socket                                                                                                                                                                                                                                          |             |
| A6800DZ-7/32 Socket                                                                                                                                                                                                                                         |             |
| A6800DZ-3/16 Socket                                                                                                                                                                                                                                         |             |
| 158-N Pliers                                                                                                                                                                                                                                                |             |
| FS-8 Scissors                                                                                                                                                                                                                                               |             |
| 2953-140 Pliers                                                                                                                                                                                                                                             |             |
| 158-NB Pliers                                                                                                                                                                                                                                               |             |
| 2650 Pliers                                                                                                                                                                                                                                                 |             |