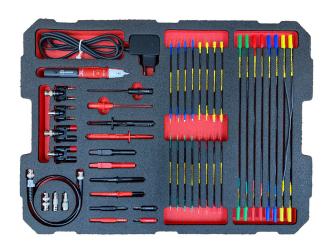

#### PRODUCT DESCRIPTION

Tool case made out of synthetic resin, red, watertight, impact-resistant, with pressure equalising valve, Inlays in two colours, red/anthracite, Skydrol resistant. 272 piece set of BAHCO and DMA avionics hand tools integrated in foam layers with conventional and avionic specific test and measurement equipment for use in the aviation service field. The kit includes a DMM designed for avionic testing, it may also be used for insulation measurement. All wires and tools are marked with an easy indication code. The two different colours of the Inlay indicates lost tools instantly this makes tool control much faster, easier and safer.

#### AVIONICS MESURMENT AND MAINTENANCE KIT

CODE PRODUCT

**AERO LEADS** 

Size 12, 16, 20, 22, AWG

2x 4mm Plug to Male

2x 4mm Plug to Female

2x Male to Male

2x Female to Female

**AERO LEADS MTA22** 

Size 12, 16, 20, 22, AWG

2x 4mm Plug to Male

2x 4mm Plug to Female

2x Male to Male

2x Female to Female

**MALE / MALE JOINER** 

Part number 121348R-Red

Part number 121348B-Black

**HOOK TO 4MM MALE** 

Part number 121026R-Red

Part number 121026B-Black

**THIN SPIKE** 

Part number 121039R-Red
Part number 121039B-Black

4MM SAFETY PLUG ADAPTOR

Part number 124044R-Red

Part number 124044B-Black

**4MM COUPLER** 

Part number125099R-Red

Part number 125099B-Black

**SMALL CROCODILE CLIPS** 

Part number 126017R-Red

Part number 126017B-Black

**SILICON TEST LEADS 1.2M** 

Part number 1236800FORR-Red

Part number 1236800FORB-Black

Part number 1236800FSKR-Red

Part number 123680OFSKB-Black

**SILICON TEST LEADS 6M** 

Part number 134390R-Red

Part number 134390B-Black

CODE PRODUCT

**COAX LEAD 0.5M** 

Part number 116340 - Female to Female BNC

METER

Fluke 1587 hi Performance - Insulation Multimeter

6000 count back-lit display

Insulation Test Voltage - 50V, 100V, 250V, 500V, 1000V

Insulation –  $0.01M\Omega$  to  $2G\Omega$ 

Capacitance - 1nF to 9999µF

Temperature (K type) -40° to 537°C

Connect to PC (Fluke Connect)

Auto Power Off

**VOLTSTICK** 

Non-contact voltage detection from 50V to 1000V AC

**BNC COAX** 

1 x BNC Female-2x 4mm Socket

1 x BNC Male-2 x 4mm Plug

1x BNC Male-2 x 4mm Socket

1 x BNC Female-2 x 4mm Plug

1 x BNC Female-BNC Female
1 x BNC Male-BNC Male

1 x BNC Female-TNC Male