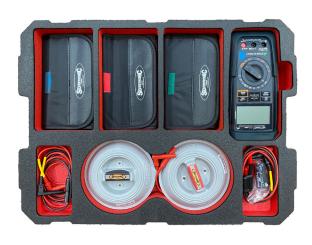

#### PRODUCT DESCRIPTION

Tool case made out of synthetic resin, red, watertight, impact-resistant, with pressure equalising valve, Inlays in two colours, red/anthracite, Skydrol resistant. 272 piece set of BAHCO and DMA avionics hand tools integrated in foam layers with conventional and avionic specific test and measurement equipment for use in the aviation service field. The kit includes a DMM designed for avionic testing, it may also be used for insulation measurement. All wires and tools are marked with an easy indication code. The two different colours of the Inlay indicates lost tools instantly this makes tool control much faster, easier and safer.

**COAX LEAD 0.5M** 

Part number 116340 - Female to Female BNC

METER

Fluke 1587 hi Performance - Insulation Multimeter

6000 count back-lit display

Insulation Test Voltage - 50V, 100V, 250V, 500V, 1000V

Insulation –  $0.01M\Omega$  to  $2G\Omega$ 

AC Voltage - 0.1mV to 1000V

DC Voltage - 0.001V to 1000V

DC millivolts - 0.1mV to 600mV

DC and AC current - 0.01mA to 400mA

Resistance –  $0.1\Omega$  to  $6M\Omega$ 

Continuity

Diode Test

Frequency - 0.01Hz to 99.99KHz

Capacitance - 1nF to 9999µF

Temperature (K type) -40° to 537°C

Connect to PC (Fluke Connect)

Auto Power Off

**VOLTSTICK** 

Non-contact voltage detection from 50V to 1000V AC

**BNC COAX** 

1 x BNC Female-2x 4mm Socket