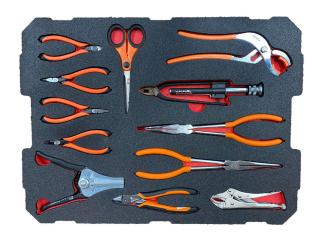

| LENGTH | WIDTH | HEIGHT | WEIGHT | TOOLS |
|--------|-------|--------|--------|-------|
| 630mm  | 500mm | 305mm  | 22kg   | 272   |

| 1931-5/8         Open End Wrench           1931-1/2         Open End Wrench           1931-9/16         Open End Wrench           1931-7/16         Open End Wrench           1931-3/8         Open End Wrench           1931-11/32         Open End Wrench |             |
|-------------------------------------------------------------------------------------------------------------------------------------------------------------------------------------------------------------------------------------------------------------|-------------|
| 1931-9/16         Open End Wrench           1931-7/16         Open End Wrench           1931-3/8         Open End Wrench                                                                                                                                    |             |
| 1931-7/16         Open End Wrench           1931-3/8         Open End Wrench                                                                                                                                                                                |             |
| 1931-3/8 Open End Wrench                                                                                                                                                                                                                                    |             |
| ·                                                                                                                                                                                                                                                           |             |
| 1931-11/32 Open End Wrench                                                                                                                                                                                                                                  |             |
|                                                                                                                                                                                                                                                             |             |
| 1931-5/16 Open End Wrench                                                                                                                                                                                                                                   |             |
| 1931-9/32 Open End Wrench                                                                                                                                                                                                                                   |             |
| 1931-1/4 Open End Wrench                                                                                                                                                                                                                                    |             |
| 1931-7/32 Open End Wrench                                                                                                                                                                                                                                   |             |
| 1931-3/16 Open End Wrench                                                                                                                                                                                                                                   |             |
| 1931-5/32 Open End Wrench                                                                                                                                                                                                                                   |             |
| 6956 Nut Driver                                                                                                                                                                                                                                             |             |
| 6962 Extension                                                                                                                                                                                                                                              |             |
| 6950SL Ratchet Handle                                                                                                                                                                                                                                       |             |
| 1320RZ-1/4-5/16 Ratcheting Ring W                                                                                                                                                                                                                           | rench       |
| 1320RZ-5/16-11/32 Ratcheting Ring W                                                                                                                                                                                                                         | rench rench |
| 1320RZ-3/8-7/16 Ratcheting Ring W                                                                                                                                                                                                                           | rench       |
| 1320RZ-1/2-9/16 Ratcheting Ring W                                                                                                                                                                                                                           | rench       |
| 6960 Extension                                                                                                                                                                                                                                              |             |
| 6966 Universal Joint                                                                                                                                                                                                                                        |             |
| 6972H Bit Adaptor                                                                                                                                                                                                                                           |             |
| 7764 Adaptor                                                                                                                                                                                                                                                |             |
| A6800DZ-9/16 Socket                                                                                                                                                                                                                                         |             |
| A6800DZ-1/2 Socket                                                                                                                                                                                                                                          |             |
| A6800DZ-7/16 Socket                                                                                                                                                                                                                                         |             |
| A6800DZ-3/8 Socket                                                                                                                                                                                                                                          |             |
| A6800DZ-11/32 Socket                                                                                                                                                                                                                                        |             |
| A6800DZ-5/16 Socket                                                                                                                                                                                                                                         |             |
| A6800DZ-9/32 Socket                                                                                                                                                                                                                                         |             |
| A6800DZ-1/4 Socket                                                                                                                                                                                                                                          |             |
| A6800DZ-7/32 Socket                                                                                                                                                                                                                                         |             |
| A6800DZ-3/16 Socket                                                                                                                                                                                                                                         |             |
| 158-N Pliers                                                                                                                                                                                                                                                |             |
| FS-8 Scissors                                                                                                                                                                                                                                               |             |
| 2953-140 Pliers                                                                                                                                                                                                                                             |             |
| 158-NB Pliers                                                                                                                                                                                                                                               |             |
| 2650 Pliers                                                                                                                                                                                                                                                 |             |