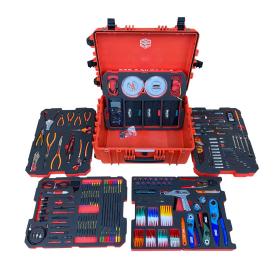

### **RBI9693T**

#### AVIONICS MESURMENT AND MAINTENANCE KIT

CODE PRODUCT

**AERO LEADS** 

Size 12, 16, 20, 22, AWG

2x 4mm Plug to Male

2x 4mm Plug to Female

2x Male to Male

2x Female to Female