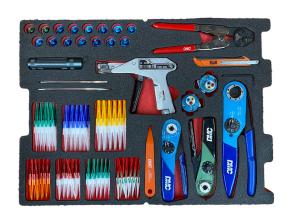

| CODE         | PRODUCT                |
|--------------|------------------------|
| 2855         | Wire Twisting Pliers   |
| 2101GC-160IP | Pliers                 |
| 4130         | Pliers                 |
| 4430         | Pliers                 |
| 4239         | Pliers                 |
| 4830         | Pliers                 |
| 808050       | Ratcheting Screwdriver |
| BE-9780      | Key Set 12 piece       |
| BE-8620      | Screwdriver            |
| BE-8230      | Screwdriver            |
| 5516         | Tweezers               |
| 5471         | Tweezers               |
| BE-8610      | Screwdriver            |
| BE-8210      | Screwdriver            |
| M22520/1-02  | Turret Head            |
| M22520/1-04  | Turret Head            |
| 2058-BR      | Ratchet Spanner        |
| 59/S28-4     | Bit Set 28 Piece       |
| 45-1610      | Wire Stripper          |
| 41-990       | Cable Tie Tool         |
| M81969/39-01 | Insertion/Removal Tool |
| M1969/14-01  | Insertion/Removal Tool |
| M81969/14-03 | Insertion/Removal Tool |
| M81969/14-02 | Insertion/Removal Tool |
| 81515-20     | Insertion/Removal Tool |
| M81969/14-10 | Insertion/Removal Tool |
| M81969/14-04 | Insertion/Removal Tool |
| 86-19        | Positioner             |
| 86-20        | Positioner             |
| K13-1        | Positioner             |
| K40          | Positioner             |
| K41          | Positioner             |
| K42          | Positioner             |
| K43          | Positioner             |
| K181         | Positioner             |
| K267-1       | Positioner             |
| K323         | Positioner             |
| K340         | Positioner             |
|              |                        |

| CODE         | PRODUCT            |  |
|--------------|--------------------|--|
| K345         | Positioner         |  |
| K370         | Positioner         |  |
| K496-1       | Positioner         |  |
| K532-1       | Positioner         |  |
| WHS-1        | Wire Harness Spoon |  |
| KB09-01      | Knife              |  |
| M22520/37-01 | Crimp Tool         |  |
| M22520/1-01  | Crimp Tool         |  |
| M22520/7-01  | Crimp Tool         |  |
| M22520/2-01  | Crimp Tool         |  |
| 5515T-52     | Telescopic Mirror  |  |
| BFLA01       | Torch              |  |
| 701-0-50     | Screwdriver        |  |
| 701-00-50    | Screwdriver        |  |
| 700-1.8-50   | Screwdriver        |  |