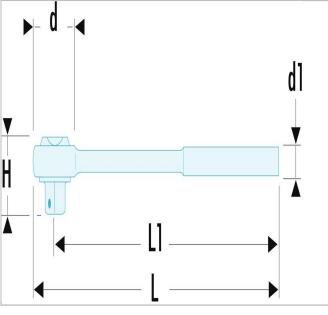

|                  | 01.474 |
|------------------|--------|
| <b>=</b>         | SL.171 |
| Diameter [mm]    | 37.0   |
| Diameter D1 [mm] | 32.0   |
| Length L [mm]    | 262.0  |
| Length L1 [mm]   | 245.0  |
| Height H [mm]    | 37.0   |
| Weight [g]       | 450.0  |