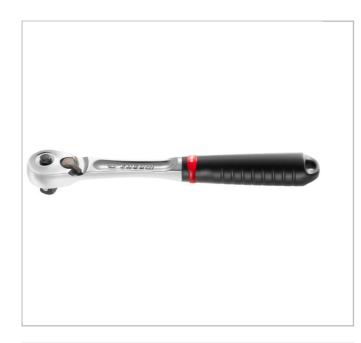

## SL.171 | 1/2" maintenance free pear head locking ratchet

## **Description:**

- Socket locking and quick release system.
- Dust proof, maintenance free mechanism.
- 72 teeth mechanism for 5° increments.
- Drive direction switch allows easy reversal even with gloved or greasy hands.
- Palm control system allows the operator to press down on the head avoiding risk of accidental reverse
- Ultra-compact head.
- Hook for hanging when working at height.
- Ergonomic comfort grip handle design resistant to workshop chemicals and solvents.
- Finish: bright chrome.