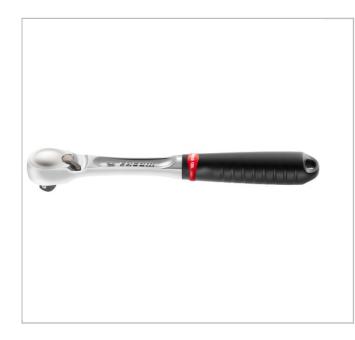

## JL.161 | 3/8" maintenance free pear head ratchet

## **Description:**

- Dust proof, maintenance free mechanism.
- 72 teeth mechanism for 5° increments.
- Drive direction switch allows easy reversal even with gloved or greasy hands.
- Palm control system allows the operator to press down on the head avoiding risk of accidental reverse
- Ultra-compact head.
- Hook for hanging when working at height.
- Ergonomic comfort grip handle design resistant to workshop chemicals and solvents.