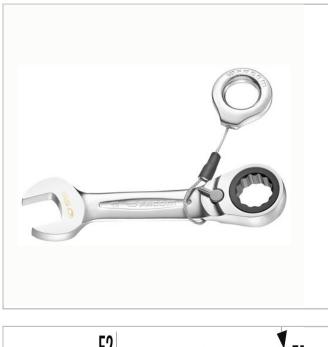

## 467S.12SLS | 467S.SLS - Short metric ratchet combination wrenches

## **Standards:**

NF ISO 1711-1, NF ISO 691, ISO 1711-1, ISO 691, DIN ISO 1711-1, DIN ISO 691, ASME B107.100 Description:

 Tool equipped with a FACOM SLS attachment solution, preventing any risk of accidental falls. The crimped "sliding" cable solution, selected and tested by FACOM, maintains user ergonomics (8 - 30 mm wrenches). Extra-short handle ratchet combination wrenches: ideal in inaccessible areas. Compact ratchet mechanism and reversible by lever.