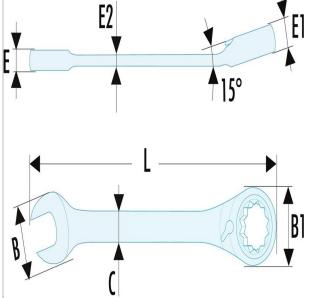

- Increment 5° (6° for dimension 7, 8 and 9 mm).
- Ring head angled at 15°.
- Open end head angled at 15°.
- Metric sizes: 7 to 17 mm.
- Presentation: satin chrome finish.

|                    | 467S.12SLS |
|--------------------|------------|
| A [mm]             | 12.0       |
| Length L [mm]      | 106.5      |
| Thickness E [mm]   | 5.4        |
| Thickness E1 [mm]  | 8.2        |
| Thickness E2 [mm]  | 4.0        |
| Head Height C [mm] | 10.0       |
| Head Width B [mm]  | 26.8       |
| Head Width B1 [mm] | 23,2       |
| Weight [Kg]        | 0,075      |