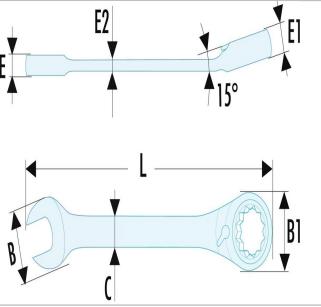

| =0                 | 467.22SLS |
|--------------------|-----------|
| A [mm]             | 22.0      |
| A [in]             |           |
| Length L [mm]      | 287.0     |
| Thickness E [mm]   | 8.6       |
| Thickness E1 [mm]  | 13.0      |
| Thickness E2 [mm]  | 6.3       |
| Head Height C [mm] | 18.0      |
| Head Width B [mm]  | 46.9      |
| Head Width B1 [mm] | 39,7      |
| Weight [Kg]        | 0,34      |