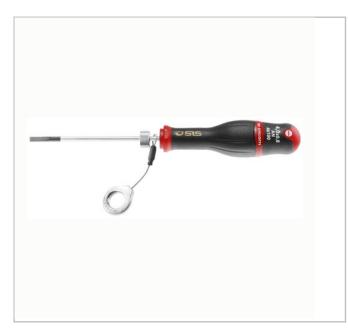

## **Description:**

- Tool equipped with a FACOM SLS attachment solution, preventing any risk of accidental falls.
- The crimped "rotating" cable solution, selected and tested by FACOM, maintains user ergonomics.
- Silicon carbon blade: strong and resistant to flexion.
- Bi-material grip resists to impacts, abrasion, and chemicals.
- Finish: black tipped mat chromed blade "