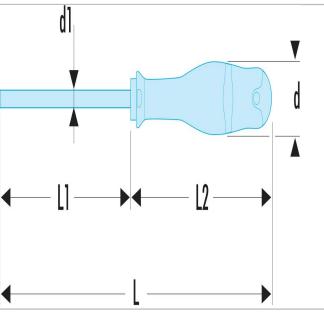

| =0               | AN3.5X100SLS |
|------------------|--------------|
| A [mm]           | 3.5          |
| A [in]           |              |
| Diameter [mm]    | 19           |
| Diameter D1 [mm] | 3.5          |
| Length L1 [mm]   | 100.0        |
| Length L [mm]    | 203.0        |
| Length L2 [mm]   | 94           |
| Weight [Kg]      | 0.03         |
| Thickness E [mm] | 0.4          |