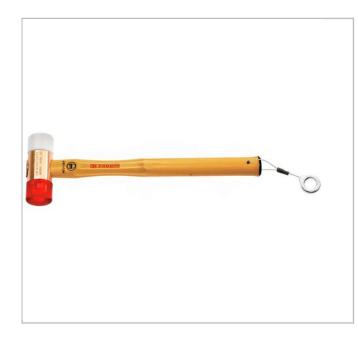

## 207A.32CBSLS | 207A.SLS - Adaptable-tip mallets

## **Description:**

- Tool equipped with a FACOM SLS attachment solution, preventing any risk of accidental falls.
- The crimped "rotating" cable solution, selected and tested by FACOM, maintains user ergonomics.
- Aluminum body "light" series hammers.
- Mallets are available with a limited number of tip combinations only, but you can customize your mallet by selecting a body and two tips of your choice.
- Tips available: EA series: neoprene.
- EB series: polyurethane. EC series: nylon.