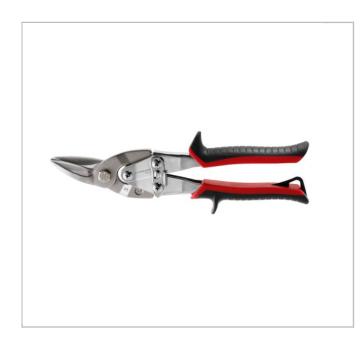

## **985.LE** | **985 - "Aircraft" shears**

## **Description:**

- High demultiplication allows long runs without effort.
- Good demultiplication and inset opening spring.
- Slightly serrated cutting edges prevent workpiece slip.
- Forged chrome molybdenum blades.
- Ergonomic non-slip bi-material grips.
- Colour-coded according to direction of cut. Red: left cut (Ref 985.LE). Green: right cut (Ref 985.RI). Yellow: straight cut (Ref 985.ST).
- Jaw lock catch.
- Cutting capacity: Stainless 80 kg/mm<sup>2</sup>: 0.8 mm. Semi-hard steel: 1.2 mm.