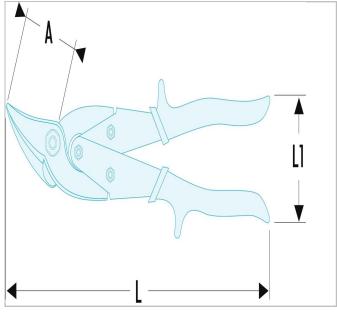

| =•             | 985.LE   |
|----------------|----------|
| A [mm]         | 55.0     |
| Length L [mm]  | 255.0    |
| Length L1 [mm] | 60 - 150 |
| Weight [mm]    | 400.0    |