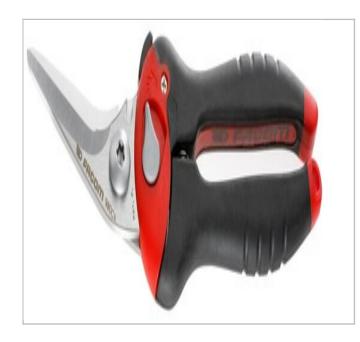

## 980C | Multi purpose shears

## **Description:**

- 980: straight blade version.
- 980C: angled blade version.
- Blade opening 29 to 36 mm.
- Handle opening 77 to 102 mm.
- Comfortable: non-slip bi-material grips.
- Safe: locks in closed position.
- Accurate: slightly serrated blade prevents any risk of slippage.
- Ideal for all everyday cutting applications: Cardboard, rubber, PVC, leather 5 mm thick. Thin sheet steel 0.5 mm thick, aluminium sheet up to 1 mm thick. Electric cables up to 2.5 mm diameter. Hoses, tubes, insulating foam, etc.