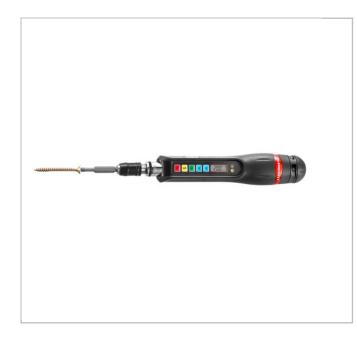

## E.S404 | E.S400 - Torque reading electronic torque screwdrivers

## **Description:**

- Accuracy: ± 2% clockwise (± 3% counter clockwise) between 20% and 100% screwdriver capacity.
- Resolution: 0.1 cN.m.
- Measurement mode: tip or follower.
- 1/4" outlet with auto-locking system for series 1 and series 6 bits.
- Measurement unit: cN.m, in.lb, Kg.cm
- 9 torque presets available.
- Memory 250 values with PC USB link.
- Locking keypad (program selection and result log only accessible to the operator).
- Hole in the handle for strapping when working in high places.
- Supplied with 1 AAA-LR03 1.5V battery.
- Supplied with an ISO6789 calibration certificate.
- Supplied in plastic case and foam module, dim. (L.xW.xH.): 570x100x70 mm.
- USB cable E.S404-USB and plugs E.S404-KIT set available as spares.