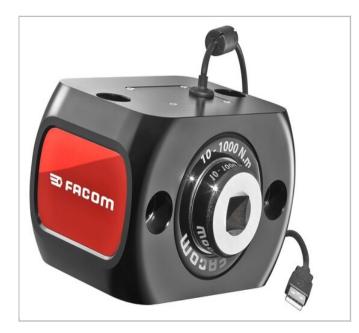

## E.6000-C1000 | Torque Calibration Sensors

## **Description:**

- Modular system up to 1000 N.m capacity.
- Accuracy exceeds  $\pm$  1% in line with ISO 6789.
- Less than 0.5% from 10-100% of the range.
- For use stand alone or with CD12.A calibration bench.
- 2 sets of mounting holes : horizontal or vertical.
- Requires FACOM control software to be installed on a Windows PC with a spare USB port.
- USB connection to host required for data and power.
- Included square drive adaptors accommodate all drive sizes.
- Supplied in a durable blow moulded storage case, with a calibration certificate.

|               | E.6000-C1000 |
|---------------|--------------|
| Capacity [Nm] | 10 - 1000    |
| Weight [Kg]   | 2.5          |