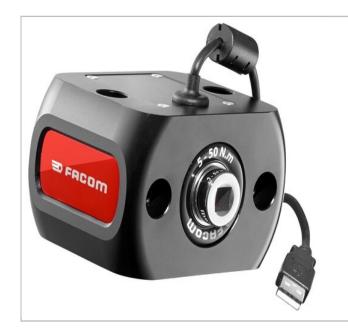

## E.6000-C50 | Torque Calibration Sensors

## **Description:**

- Modular system up to 1000 N.m capacity.
- Accuracy exceeds ± 1% in line with ISO 6789.
- Less than 0.5% from 10-100% of the range.
- For use stand alone or with CD12.A calibration bench.
- 2 sets of mounting holes : horizontal or vertical.
- Requires FACOM control software to be installed on a Windows PC with a spare USB port.
- USB connection to host required for data and power.
- Included square drive adaptors accommodate all drive sizes.
- Supplied in a durable blow moulded storage case, with a calibration certificate.

| <b>3</b>      | E.6000-C50 |
|---------------|------------|
| Capacity [Nm] | 5 - 50     |
| Weight [Kg]   | 1.0        |