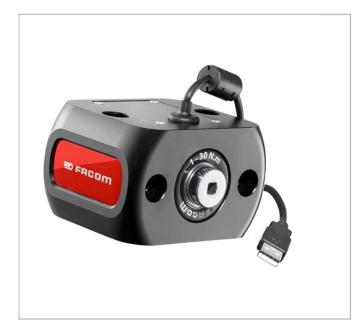

## E.6000-C30 | Torque Calibration Sensors

## **Description:**

- Modular system up to 1000 N.m capacity.
- Accuracy exceeds  $\pm$  1% in line with ISO 6789.
- Less than 0.5% from 10-100% of the range.
- For use stand alone or with CD12.A calibration bench.
- 2 sets of mounting holes : horizontal or vertical.
- Requires FACOM control software to be installed on a Windows PC with a spare USB port.
- USB connection to host required for data and power.
- Included square drive adaptors accommodate all drive sizes.
- Supplied in a durable blow moulded storage case, with a calibration certificate.

|               | E.6000-C30 |
|---------------|------------|
| Capacity [Nm] | 1 - 30     |
| Weight [Kg]   | 1.0        |