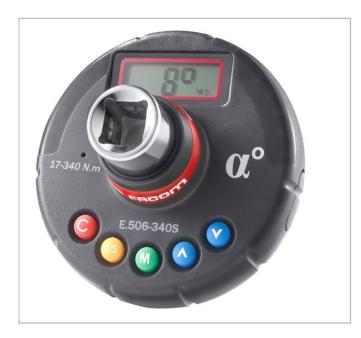

## E.506-340S | E.506 - Electronic torque / angle adapter

## Standards: NF EN ISO 6789, ISO 6789, DIN EN ISO 6789 Description:

• Accuracy: - Torque: ± 3% between 20% and 100% wrench capacity. - Angle: ± 2°.

- Measuring mode: peak or follower.
- Cycle counter.

• Locking keypad (the operator has access only to program choices and result memorising).

• Measuring unit: N.m, ft.lb, In.lb, kg.cm, deg.

• Presetting possible of 9 torque and/or angle values.

- Memory: 50 values.
- Supplied in plastic case with calibration certificate.

|               | E.506-340S |
|---------------|------------|
| Length L [mm] | 80.0       |
| Capacity [Nm] | 17 - 340   |
| Weight [Kg]   | 0.268      |