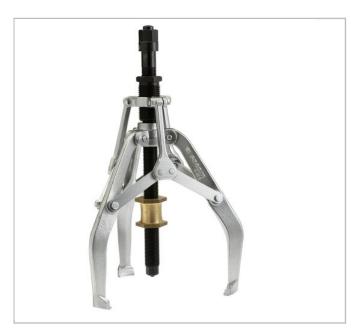

## U.20B | Long-reach leg outside puller

## **Description:**

- Safety: legs locked in position on the bearing using the central nut. No risk for the puller to escape from the bearing.
- Shear pin: the pin shears if torque limit is exceeded. Supplied with 2 spare pins.
- Set of 3 spare pins. U.306-24J3.
- Fitted with the anti-rotation bush U.20-12. The button protects the screw when a bar is used to block puller rotation.
- Adaptable puller accessory: slide hammer U.2.