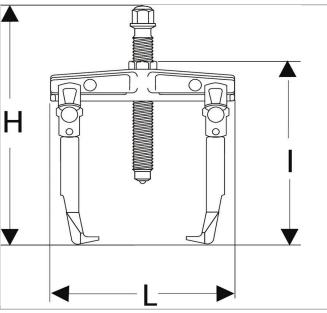

| <b>=</b> 0            | U.20B    |
|-----------------------|----------|
| Depth Maxi [mm]       | 220.0    |
| Length L [mm]         | 125.0    |
| Height H [mm]         | 370.0    |
| C Mini - Maxi [mm]    | 25 - 260 |
| Length [mm]           | 325.0    |
| Legs_Multi ["]        | U.20BSE4 |
| Screw Size ["]        | U.20-B1S |
| Screw Size Multi [mm] | 24.0     |
| Tonnes ["]            | 7.0      |
| t ["]                 | 70.0     |
| Weight [Kg]           | 4.3      |