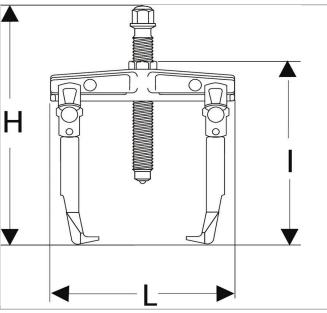

| =                     | U.20     |
|-----------------------|----------|
| WIDTH I [mm]          | 265.0    |
| Depth Maxi [mm]       | 160.0    |
| Length L [mm]         | 120.0    |
| Height H [mm]         | 305.0    |
| C Mini - Maxi [mm]    | 25 - 170 |
| Length [mm]           | 265.0    |
| Legs_Multi ["]        | U.20SE4  |
| Screw Size ["]        | U.20-1S  |
| Screw Size Multi [mm] | 24.0     |
| Tonnes ["]            | 7.0      |
| t ["]                 | 70.0     |
| Weight [Kg]           | 3.5      |