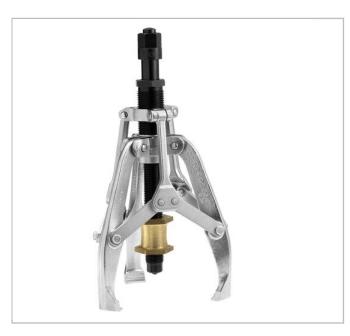

## U.20 | Reversible universal 2-leg pullers

## **Description:**

- Safety: legs locked in position on the bearing using the central nut. No risk for the puller to escape from the bearing.
- Shear pin: the pin shears if torque limit is exceeded. Supplied with 2 spare pins.
- Set of 3 spare pins. U.306-24J3.
- Fitted with the anti-rotation bush U.20-12. The button protects the screw when a bar is used to block puller rotation.
- Adaptable puller accessory: slide hammer U.2.