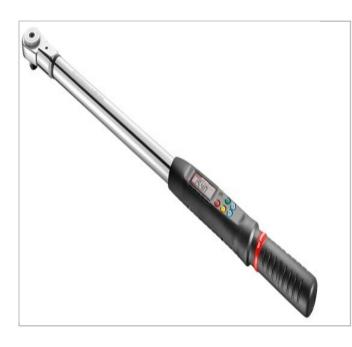

## E.306A340S | E.306A - Electronic torque wrenches with ratchet

## **Description:**

- Accuracy: ± 2% between 20% and 100% wrench capacity.
- Measuring mode: peak or follower.
- Measuring unit: N.m, lbf.ft, lbf.in and kg.cm.
- Bits: 9 x 12 and 14 x 18 mm.
- Numbered wrenches supplied with ISO 6789 calibration certificate.
- Presetting possible of 9 torque and/or angle values.
- Memory 250 values with PC USB link.
- Supplied in plastic case with foam interior.