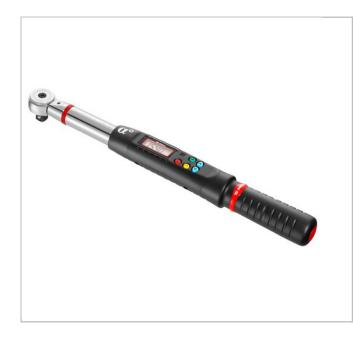

## E.316A135J | E.316A - Electronic torque / angle wrenches with ratchet

## **Description:**

- Accuracy: Torque: ± 2% between 20% and 100% wrench capacity. -Angle: ± 2°.
- End fitting: 9 x 12 and 14 x 18 mm.
- Measuring mode: peak or follower.
- Locking keypad (the operator has access only to program choices and result memorising).
- Measuring unit: N.m, lbf.ft, lbf.in, kg.cm and deg.
- Presetting possible of 9 torque and/or angle values.
- Memory 250 values with PC USB link.
- Supplied with calibration certificate.
- Supplied in plastic case and foam module.

| =0            | E.316A135J |
|---------------|------------|
| Length L [mm] | 415.0      |
| Capacity [Nm] | 6.7 - 135  |
| Square [in]   | 3/8        |

| Weight [Kg] | 1.7    |
|-------------|--------|
| Ratchet ["] | J.372V |