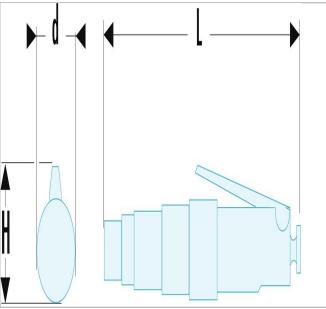

| =0             | VR.R227 |
|----------------|---------|
| Diameter [mm]  | 52.0    |
| Length L [mm]  | 208.0   |
| Length L1 [mm] | 36.0    |
| Height H [mm]  | 52.0    |
| Weight [Kg]    | 1.45    |