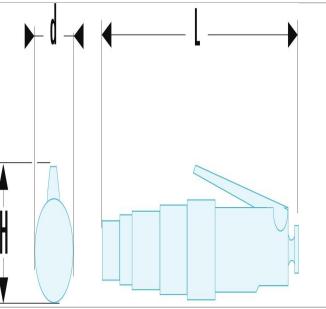

| =0             | VR.R127 |
|----------------|---------|
| Diameter [mm]  | 56.0    |
| Length L [mm]  | 136.0   |
| Length L1 [mm] | 36.0    |
| Height H [mm]  | 56.0    |
| Weight [Kg]    | 0.5     |