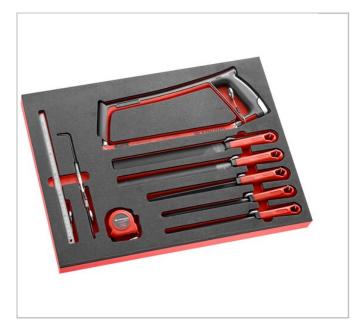

## **MODM.601SLS | MODM.601SLS - Sawing marking module - SLS**

## **Description:**

• Tool fitted with a FACOM SLS attachment solution, preventing any risk of accidental falls.

• The "turning" crimped cable solution, chosen and tested by FACOM,

preserves the ergonomics of use of the tool.

• Compatible with the FACOM modular storage system: - Adapted to CHRONO XL, CHRONO+, JET XL and JET+ roller cabinets.

|                   | MODM.601SLS                                                                                                                                |
|-------------------|--------------------------------------------------------------------------------------------------------------------------------------------|
| Depth [mm]        | 418.0                                                                                                                                      |
| Length L [mm]     | 567.0                                                                                                                                      |
| Height H [mm]     | 45.0                                                                                                                                       |
| Tray ["]          | PM.MOD601SLS                                                                                                                               |
| Weight [g]        | 2060.0                                                                                                                                     |
| CONTENT SET<br>[] | 601SLS - PAM.B250EMASLS - DRD.MD250EMASLS - CAR.MD200EMASLS<br>- TRI.MD200EMASLS - RD.MD200EMASLS - 234.SSLS - 803.300MSLS -<br>893.316SLS |
| Contents []       | PM.MOD601SLS                                                                                                                               |