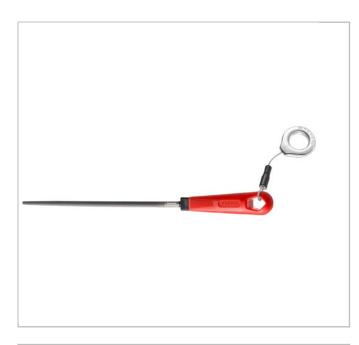

## RD.MD200EMASLS | Half-soft round flat file with grip - SLS

## **Description:**

- Tool fitted with a FACOM SLS attachment solution, preventing any risk of accidental falls.
- The "turning" crimped cable solution, chosen and tested by FACOM, preserves the ergonomics of use of the tool.
- The plastic grip is glued and nonremovable to prevent any risk of fall or loss.
- Round file with handle.
- Double square.
- Presentation: ergonomic handle in plastic resistant to the most aggressive workshop solvents.
- Recommended for common work on steel, cast iron, brass, and hard plastics.