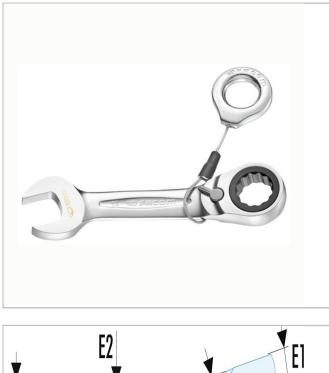

## 467S.7SLS | 467S.SLS - Short metric ratchet combination wrenches

## **Standards:**

NF ISO 1711-1, NF ISO 691, ISO 1711-1, ISO 691, DIN ISO 1711-1, DIN ISO 691, ASME B107.100 Description:

 Tool equipped with a FACOM SLS attachment solution, preventing any risk of accidental falls. The crimped "sliding" cable solution, selected and tested by FACOM, maintains user ergonomics (8 - 30 mm wrenches). Extra-short handle ratchet combination wrenches: ideal in inaccessible areas. Compact ratchet mechanism and reversible by lever.