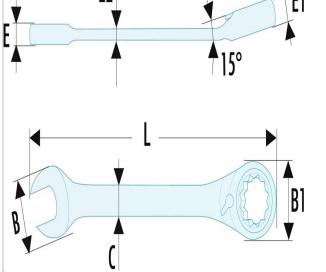

- Increment 5° (6° for dimension 7, 8 and 9 mm).
- Ring head angled at 15°.
- Open end head angled at 15°.
- Metric sizes: 7 to 17 mm.
- Presentation: satin chrome finish.

|                    | 467S.7SLS |
|--------------------|-----------|
| A [mm]             | 7.0       |
| A [in]             |           |
| Length L [mm]      | 90.5      |
| Thickness E [mm]   | 4.6       |
| Thickness E1 [mm]  | 6.5       |
| Thickness E2 [mm]  | 3.1       |
| Head Height C [mm] | 7.6       |
| Head Width B [mm]  | 18.6      |
| Head Width B1 [mm] | 16,8      |
| Weight [Kg]        | 0,05      |