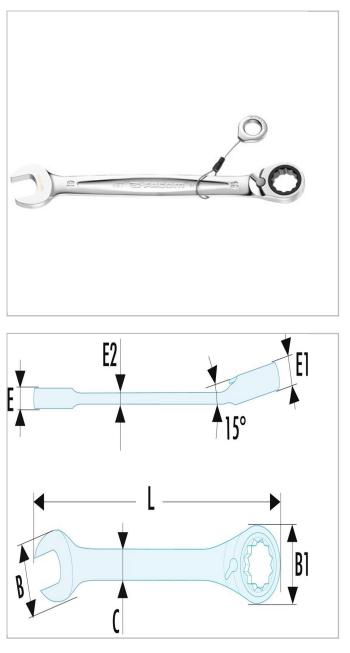

• Increment 5° (6° for dimensions 8 and 9 mm).

- Ring head angled at 15°.
- Open end head angled at 15°.
- Metric sizes: 8 to 32 mm.
- Presentation: satin chrome finish.

|                    | 467.14SLS |
|--------------------|-----------|
| A [mm]             | 14.0      |
| A [in]             |           |
| Length L [mm]      | 190.0     |
| Thickness E [mm]   | 5.9       |
| Thickness E1 [mm]  | 9.0       |
| Thickness E2 [mm]  | 4.3       |
| Head Height C [mm] | 13.0      |
| Head Width B [mm]  | 30.8      |
| Head Width B1 [mm] | 27        |
| Weight [Kg]        | 0,125     |