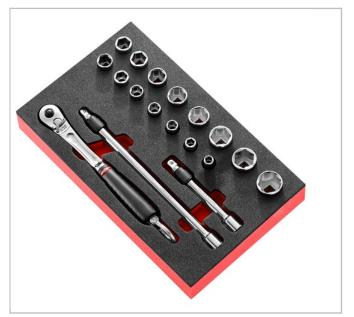

## **Description:**

• Tool fitted with a FACOM SLS attachment solution, preventing any risk of accidental falls.

• The shackle solution was chosen by FACOM for particularly heavy and/or large tools.

• Only the ratchet is fitted with a shackle.

• The ratchet and locking extensions allow securing the sockets against falling during work in high places.

• Compatible with the FACOM modular storage system: - Adapted to CHRONO XL, CHRONO+, JET XL and JET+ roller cabinets.