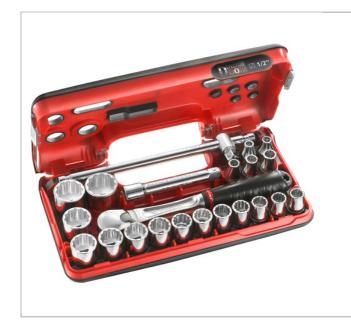

## SL.DBOX412 | DBOX set of 12-point 1/2" metric-size sockets - SL.DBOX412

## **Description:**

- Includes:
- Ratchet(s) 1/2":
- - 1/2" High Performance sealed ratchet SL.161
- 1/2" socket(s):
- - S 1/2" 12-point metric-size socket 08 mm
- - S 1/2" 12-point metric-size socket 09 mm
- - S 1/2" 12-point metric-size socket 10 mm
- S 1/2" 12-point metric-size socket -11 mm
- S 1/2" 12-point metric-size socket -12 mm
- S 1/2" 12-point metric-size socket -13 mm
- S 1/2" 12-point metric-size socket -14 mm
- S 1/2" 12-point metric-size socket -15 mm
- - S 1/2" 12-point metric-size socket -
- S 1/2" 12-point metric-size socket -17 mm
- S 1/2" 12-point metric-size socket -18 mm
- - S 1/2" 12-point metric-size socket 19 mm
- - S 1/2" 12-point metric-size socket 21 mm
- - S 1/2" 12-point metric-size socket 22 mm
- - S 1/2" 12-point metric-size socket 23 mm

- - S 1/2" 12-point metric-size socket 24 mm
- - S 1/2" 12-point metric-size socket 27 mm
- - S 1/2" 12-point metric-size socket 30 mm
- - S 1/2" 12-point metric-size socket 32 mm
- 1/2" accessories:
- - 1/2" sliding tee S.120A
- - S.S 1/2" angular extension L 130MM
- Packaging:
- - Bimaterial box S(L).DBOX4(12) BV.S2NANO