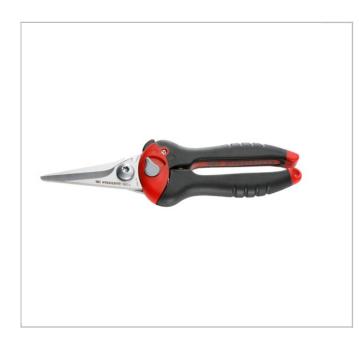

## 980 | Multi purpose shears

## **Description:**

- 980: straight blade version.
- 980C: angled blade version.
- Blade opening 29 to 36 mm.
- Handle opening 77 to 102 mm.
- Comfortable: non-slip bi-material grips.
- Safe: locks in closed position.
- Accurate: slightly serrated blade prevents any risk of slippage.
- Ideal for all everyday cutting applications: Cardboard, rubber, PVC, leather 5 mm thick. Thin sheet steel 0.5 mm thick, aluminium sheet up to 1 mm thick. Electric cables up to 2.5 mm diameter. Hoses, tubes, insulating foam, etc.