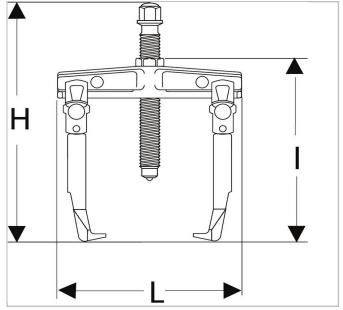

• 1 hollow jack UWG.320 fitted with the screw UWG.320H01.

• Use with 700-bar pump UWP.10MA.

• Mounting with 3 legs only with the hydraulic jack.

|                       | U.320H     |
|-----------------------|------------|
| Depth Maxi [mm]       | 265.0      |
| Length L [mm]         | 250.0      |
| Height H [mm]         | 740.0      |
| C Mini - Maxi [mm]    | 100 - 360  |
| Length [mm]           | 700.0      |
| Hex Size [mm]         | 21.0       |
| Legs_Multi ["]        | U.320-13A  |
| Screw Size ["]        | UWG.320H01 |
| Screw Size Multi [mm] | 21.0       |
| Tonnes ["]            | 20.0       |
| t []                  | 200.0      |
| Weight [Kg]           | 48.5       |