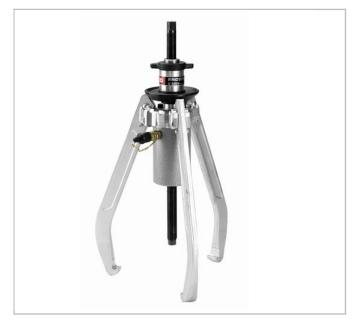

## U.320H | 20 T hydraulic outside puller

## **Description:**

• Comfort: self-gripping legs by return spring. The puller stays in position on the bearing even when not in tension.

• Safety: power is limited hydraulically by the pump. No risk of breakage.

• 1 hollow jack UWG.320 fitted with the screw UWG.320H01.

• Use with 700-bar pump UWP.10MA.

• Mounting with 3 legs only with the hydraulic jack.

|                       | U.320H     |
|-----------------------|------------|
| Depth Maxi [mm]       | 265.0      |
| Length L [mm]         | 250.0      |
| Height H [mm]         | 740.0      |
| C Mini - Maxi [mm]    | 100 - 360  |
| Length [mm]           | 700.0      |
| Hex Size [mm]         | 21.0       |
| Legs_Multi ["]        | U.320-13A  |
| Screw Size ["]        | UWG.320H01 |
| Screw Size Multi [mm] | 21.0       |
| Tonnes ["]            | 20.0       |
| t []                  | 200.0      |
| Weight [Kg]           | 48.5       |