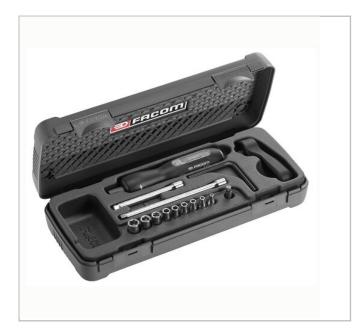

## **Description:**

- Class II type D (A.400 maintenance).
- One-direction screwdriver, right-hand torquing.
- Female hex output for use with 1/4" bit.
- 1/4" drive on the handle for use with a ratchet handle type A.300PA.
- Ratchet handle A.300PA.
- ECR drive 1/4" 1/4" for sockets and accessories.
- Extensions 1/4" (R.210 and R.215).
- Adjustment key 4 mm.
- Supplied in case with calibration certificate and individual identification number.

|                 | A.402J1 |
|-----------------|---------|
| Handle type ["] | A.300PA |
| Tray ["]        | PL.434  |
| Weight [Kg]     | 1.1     |