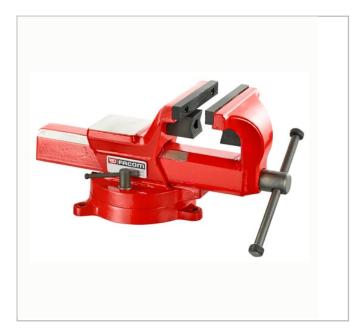

## 1224.175 | 1224 - Worksite-maintenance 360° swivel vices

## **Description:**

• Vices in spheroid graphite cast iron, tensile strength 700 N/mm<sup>2</sup> minimum.

• Wide bearing base of the prism guide/mobile jaw: lack of guide flexion, vice operation preserved even under heavy loads.

• Interchangeable parallel jaws. High wear resistance, hardness 48/53 HRc.

• Removable V-shaped jaws for tightening the pipes. Hardness 40/46 HRc.

• Adjustment system by 2 complex gap compensation screws.

• Burnished control bar.

|                   | 1224.175 |
|-------------------|----------|
| Length L [mm]     | 532.0    |
| Length L1 [mm]    | 178.0    |
| Length L2 [mm]    | 68.0     |
| Length L3 [mm]    | 111.0    |
| Head Width B [mm] | 118.0    |
| Height H [mm]     | 241.0    |
| Height H1 [mm]    | 123.0    |
| A Maxi [mm]       | 235.0    |