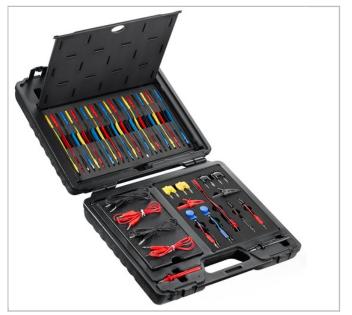

## **Description:**

• For automotive diagnostics requiring measuring on small connectors without damaging them.

• All these accessories can be used with an electric tester or a diagnostic device.

• Examples of use: Airbag circuit testing, checking of MAP circuits, temperature and throttle valve position, voltage or current measurement.

• For circuit up to 49 Volts.

• Comprising: - 36 male connectors: DX.CONECT-1. - 36 female connectors: DX.CONECT-2. - 8-piece accessories set: DX.CONECT-3. - 12piece diagnostic accessories set: DX.CONECT-4.