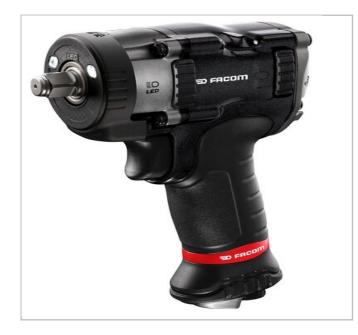

## NS.2500G | 1/2" compact high performance impact wrench

## **Description:**

- Removable & rechargable LED lighting illuminates dark areas
- Light weight tool reduces user fatigue
- Compact size allows tool to fit in tight spaces
- Progressive trigger for better control
- Cold forged twin hammer impact system for greater durabillity
- 3 forward, 1 reverse speed with single hand operation