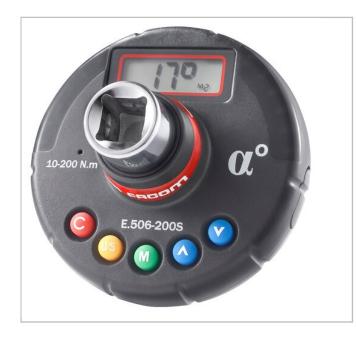

## E.506-200S | E.506 - Electronic torque / angle adapter

## **Description:**

- Accuracy: Torque: ± 3% between 20% and 100% wrench capacity. -Angle: ± 2°.
- Measuring mode: peak or follower.
- Cycle counter.
- Locking keypad (the operator has access only to program choices and result memorising).
- Measuring unit: N.m, lbf.ft, lbf.in, kg.cm and deg.
- Presetting possible of 9 torque and/or angle values.
- Memory 50 values.
- Supplied in plastic case with calibration certificate.

| <b>≡</b>      | E.506-200S |
|---------------|------------|
| Length L [mm] | 80.0       |
| Capacity [Nm] | 10 - 200   |
| Weight [Kg]   | 0.268      |