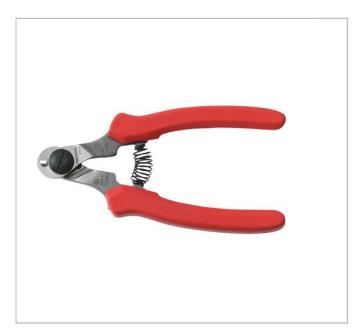

## 996.5 | Compact steel cable cutters

## **Description:**

- Lightweight tool with blades and cutting angle designed for cutting solid materials and multi-strand cables.
- Push catch to lock closed, simply squeeze handles to release.
- Blades hardened to 60-62 HRc.
- Capacity: 5 mm for 60 100 kg/mm<sup>2</sup> soft steel cable. 4 mm for 130 160 kg/mm<sup>2</sup> hard steel cable. 3 mm for 60 kg/mm<sup>2</sup> round cable.