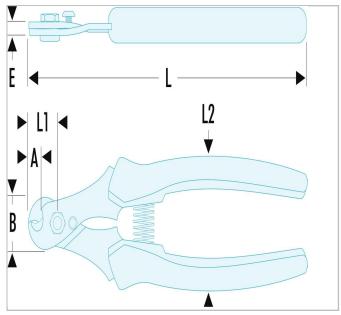

| =0                | 996.5    |
|-------------------|----------|
| A [mm]            | 7.0      |
| Length L [mm]     | 165.0    |
| Length L1 [mm]    | 12.0     |
| Length L2 [mm]    | 50 - 125 |
| Thickness E [mm]  | 8.0      |
| Head Width B [mm] | 21.0     |
| Weight [Kg]       | 0.165    |