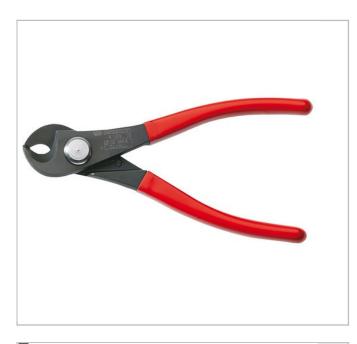

## **Description:**

- 412B.10 "Compact" cable cutters: Capacity: diameter 10 mm. Integral opening spring. Lock closed catch. Cross proof design.
- 412.16 "Standard" cable cutters: -Capacity: diameter 16 mm. - Heavyduty head, cross proof design. - Safety stop.
- 412.30 412.42 "Heavy-duty" cable cutters: Capacity: 32 mm (Ref. 412.30) and 42 mm (Ref. 412.42).
- Powerful action, cuts without crushing electric cables..
- Safety stop.
- Set of blades for 412.30: 412.L30.
- Set of blades for 412.42: 412.L42.