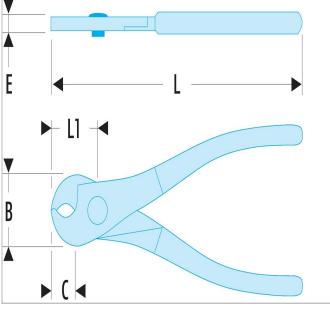

| =0                             | 412B.10  |
|--------------------------------|----------|
| Diameter [mm]                  | 10.0     |
| Diameter D Mini - Maxi<br>[mm] | 53 - 190 |
| Length L [mm]                  | 170.0    |
| Length L1 [mm]                 | 40.0     |
| Thickness E [mm]               | 10.0     |
| Head Height C [mm]             | 21.0     |
| Head Width B [mm]              | 28.0     |
| Weight [Kg]                    | 0.225    |