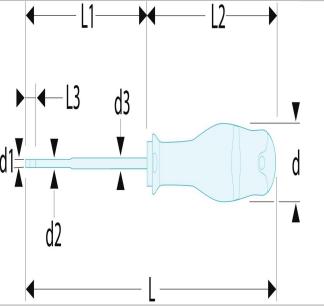

| =0             | AT3.5X100TVE |
|----------------|--------------|
| Diameter [mm]  | 25.0         |
| Length L [mm]  | 204.0        |
| Length L1 [mm] | 100.0        |
| Length L2 [mm] | 104.0        |
| Length L3 [mm] | 15.0         |