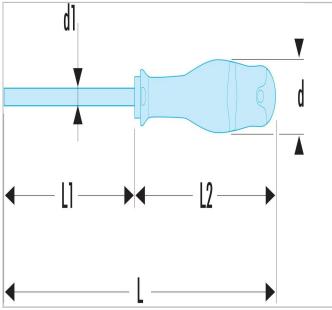

| <b>=</b> 0       | ATF6.5X150ST |
|------------------|--------------|
| A [mm]           | 6.5          |
| Diameter [mm]    | 36.0         |
| Diameter D1 [mm] | 6.5          |
| Length L1 [mm]   | 150.0        |
| Length L [mm]    | 270.0        |
| Length L2 [mm]   | 120.0        |