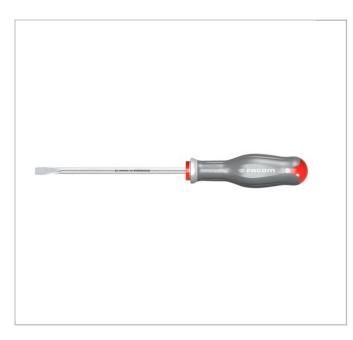

## ATF6.5X150ST | AT.ST - ATF.ST - PROTWIST® stainless steel screwdrivers for slotted head screws

## **Description:**

- High corrosion resistance of stainless steel tools ensures a longer lifetime in environments prone to rust.
- The stainless steel blade Ref X46Cr13 is used in top range food cutlery, surgical tools, brake discs.
- Bi-material grip resists to impacts, abrasion, and chemicals.