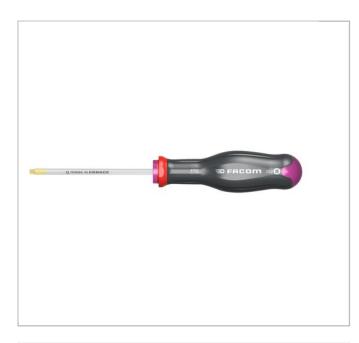

## ATSQ2X100 | ATSQ - PROTWIST® screwdrivers for Robertson® square head screws

## **Description:**

- Inline Hardening Process +100% Tip Life and +100% Bar Strength.
- Handle Material Softer for more Comfort and still Chemical Resistant.
- Blade " tri-coating " treatment (Zinc-Nickel-Chromium) - 4x Corrosion Resistance.
- Handle 'Channel' +10% Torque.
- Laser Marking gives virtually Permanent Marking.
- CNC tip machining gives better Screw Fit increasing Torque Transfer and Reducing Wear.