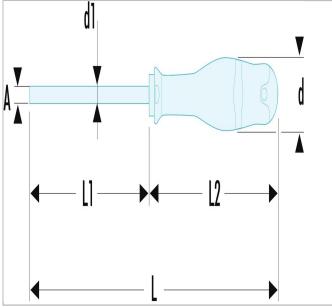

| =0               | ATSQ2X100 |
|------------------|-----------|
| A [mm]           | 5.0       |
| Diameter [mm]    | 36.0      |
| Diameter D1 [mm] | 5.0       |
| Length L1 [mm]   | 100.0     |
| Length L [mm]    | 220.0     |
| Length L2 [mm]   | 120.0     |
| Weight [g]       | 120.0     |