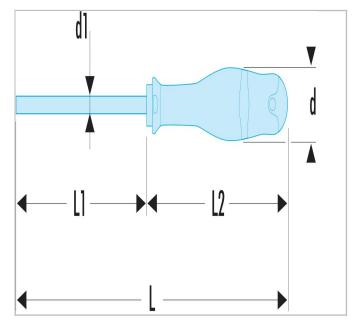

|                         | ATP2X250 |
|-------------------------|----------|
| Diameter [mm]           | 36.0     |
| Diameter D1 [mm]        | 6.0      |
| Length L1 [mm]          | 250.0    |
| Length L [mm]           | 370.0    |
| Length L2 [mm]          | 120.0    |
| Weight [g]              | 153.0    |
| Phillips Tip Number ["] | PH2      |