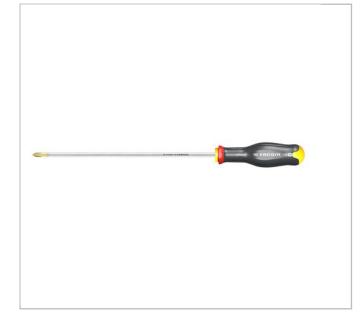

## ATP2X250 | ATP - PROTWIST® screwdrivers for Phillips® screws - round blades

## **Description:**

• Extra-long blade up to 400 mm for difficult and remote access.

• Inline Hardening Process – +50% Tip Life and +100% Bar Strength.

• Handle Material - Softer for more Comfort and still Chemical Resistant.

• Blade " tri-coating " treatment (Zinc-Nickel-Chromium) - 4x Corrosion Resistance.

• Handle 'Channel' - +10% Torque.

• Laser Marking - gives virtually Permanent Marking.

• CNC tip machining - gives better Screw Fit increasing Torque Transfer and Reducing Wear.