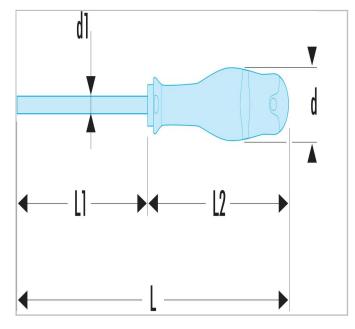

|                         | ATP1X250 |
|-------------------------|----------|
| Diameter [mm]           | 30.0     |
| Diameter D1 [mm]        | 4.5      |
| Length L1 [mm]          | 250.0    |
| Length L [mm]           | 359.0    |
| Length L2 [mm]          | 109.0    |
| Weight [g]              | 99.0     |
| Phillips Tip Number ["] | PH1      |