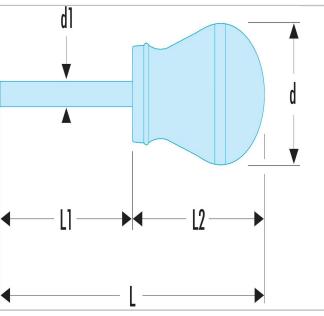

| =0                      | ATP2X35 |
|-------------------------|---------|
| Diameter [mm]           | 36.0    |
| Diameter D1 [mm]        | 6.0     |
| Length L1 [mm]          | 35.0    |
| Length L [mm]           | 91.0    |
| Length L2 [mm]          | 56.0    |
| Weight [g]              | 44.0    |
| Phillips Tip Number ["] | PH2     |