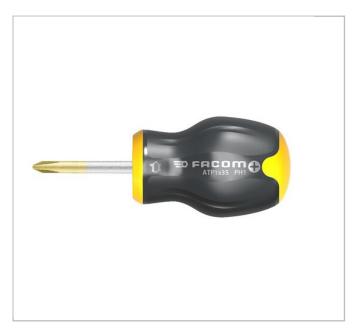

## ATP2X35 | ATP - PROTWIST® screwdrivers for Phillips® screws - short blades

## **Description:**

- Short blade and ball handle for use in confined spaces.
- Inline Hardening Process +50% Tip Life and +100% Bar Strength.
- Handle Material Softer for more Comfort and still Chemical Resistant.
- Blade "tri-coating "treatment (Zinc-Nickel-Chromium) 4x Corrosion Resistance.
- Handle 'Channel' +10% Torque.
- Laser Marking gives virtually Permanent Marking.
- CNC tip machining gives better Screw Fit increasing Torque Transfer and Reducing Wear.