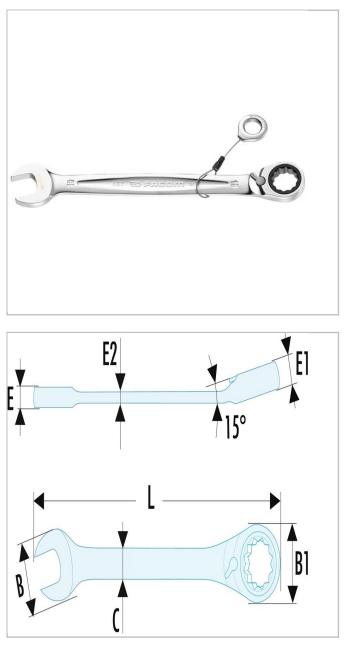

• Increment 5° (6° for dimensions 8 and 9 mm).

- Ring head angled at 15°.
- Open end head angled at 15°.
- Metric sizes: 8 to 32 mm.
- Presentation: satin chrome finish.

|                    | 467.10SLS |
|--------------------|-----------|
| A [mm]             | 10.0      |
| A [in]             |           |
| Length L [mm]      | 158.0     |
| Thickness E [mm]   | 5.1       |
| Thickness E1 [mm]  | 7.3       |
| Thickness E2 [mm]  | 3.4       |
| Head Height C [mm] | 10.4      |
| Head Width B [mm]  | 22.7      |
| Head Width B1 [mm] | 20,2      |
| Weight [Kg]        | 0,075     |