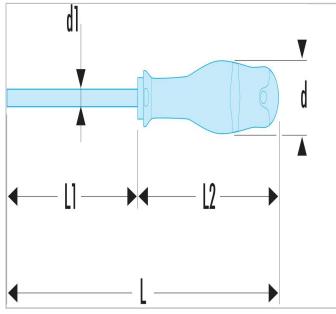

• CNC tip machining - gives better Screw Fit increasing Torque Transfer and Reducing Wear.

|                  | ATWH10X175CK |
|------------------|--------------|
| Diameter [mm]    | 40.0         |
| Diameter D1 [mm] | 7.0          |
| Length L1 [mm]   | 175.0        |
| Length L [mm]    | 300.0        |
| Length L2 [mm]   | 125.0        |
| Weight [g]       | 195.0        |