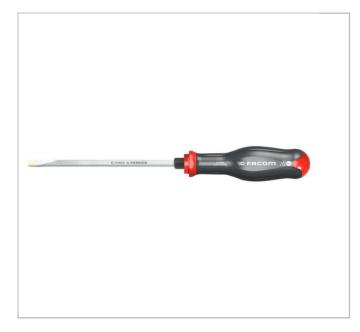

## **ATWH10X175CK | ATWH.CK - PROTWIST® SHOCK** screwdrivers for slotted head screws

## **Description:**

• Impact Zone with Steel Strike - hexagonal blade with 73MO steel.

• Hexagonal blade with shoulder to take a wrench.

• Extra-long blade for use in confined spaces.

• Inline Hardening Process – +100% Tip Life and +100% Bar Strength.

- Handle Material Softer for more Comfort and still Chemical Resistant.
- Golden electroplated Tip 4x Corrosion Resistance.
- Handle 'Channel' +10% Torque.
- Laser Marking gives virtually Permanent Marking.

• CNC tip machining - gives better Screw Fit increasing Torque Transfer and Reducing Wear.

|                  | ATWH10X175CK |
|------------------|--------------|
| Diameter [mm]    | 40.0         |
| Diameter D1 [mm] | 7.0          |
| Length L1 [mm]   | 175.0        |
| Length L [mm]    | 300.0        |
| Length L2 [mm]   | 125.0        |
| Weight [g]       | 195.0        |