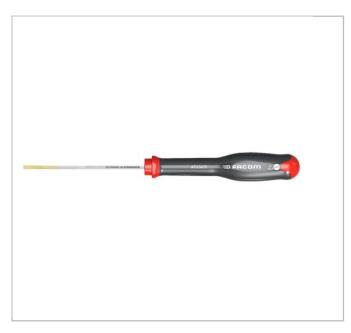

## AT3X100 | AT - PROTWIST® screwdrivers for slotted head screws - milled blades

## **Description:**

- Round shank for access in holes.
- Extra-long shank up to 300 mm for difficult and remote access.
- Inline Hardening Process +100%
  Tip Life and +100% Bar Strength.
- Handle Material Softer for more Comfort and still Chemical Resistant.
- Blade "tri-coating "treatment (Zinc-Nickel-Chromium) 4x Corrosion Resistance.
- Handle 'Channel' +10% Torque.
- Laser Marking gives virtually Permanent Marking.
- CNC tip machining gives better Screw Fit increasing Torque Transfer and Reducing Wear.