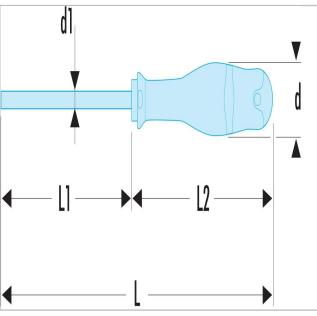

| =0               | AT3X100 |
|------------------|---------|
| A [mm]           | 3.0     |
| Diameter [mm]    | 25.0    |
| Diameter D1 [mm] | 3.0     |
| Length L1 [mm]   | 100.0   |
| Length L [mm]    | 203.0   |
| Length L2 [mm]   | 94.0    |
| Thickness E [mm] | 0.5     |
| Width [mm]       | 3.0     |
| Weight [g]       | 33.0    |