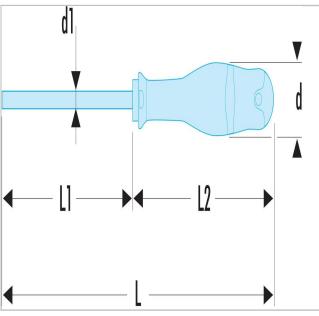

| =0               | AT5.5X150 |
|------------------|-----------|
| A [mm]           | 5.5       |
| Diameter [mm]    | 30.0      |
| Diameter D1 [mm] | 5.5       |
| Length L1 [mm]   | 150.0     |
| Length L [mm]    | 259.0     |
| Length L2 [mm]   | 109.0     |
| Thickness E [mm] | 1.0       |
| Width [mm]       | 5.5       |
| Weight [g]       | 91.0      |