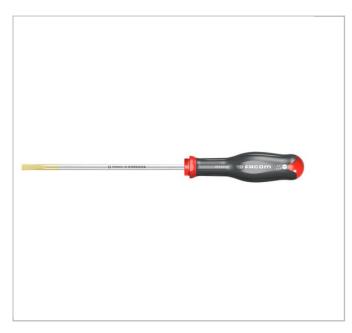

## AT5.5X150 | AT - PROTWIST® screwdrivers for slotted head screws - milled blades

## **Description:**

- Round shank for access in holes.
- Extra-long shank up to 300 mm for difficult and remote access.
- Inline Hardening Process +100%
  Tip Life and +100% Bar Strength.
- Handle Material Softer for more Comfort and still Chemical Resistant.
- Blade " tri-coating " treatment (Zinc-Nickel-Chromium) - 4x Corrosion Resistance.
- Handle 'Channel' +10% Torque.
- Laser Marking gives virtually Permanent Marking.
- CNC tip machining gives better Screw Fit increasing Torque Transfer and Reducing Wear.