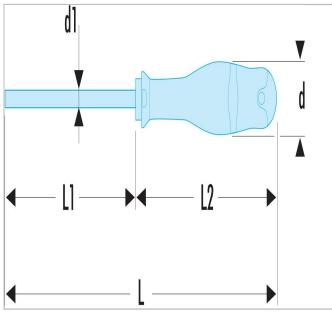

| =0               | AT2.5X75 |
|------------------|----------|
| A [mm]           | 2.5      |
| Diameter [mm]    | 19.0     |
| Diameter D1 [mm] | 2.5      |
| Length L1 [mm]   | 75.0     |
| Length L [mm]    | 169.0    |
| Length L2 [mm]   | 94.0     |
| Thickness E [mm] | 0.4      |
| Width [mm]       | 2.5      |
| Weight [g]       | 21.0     |