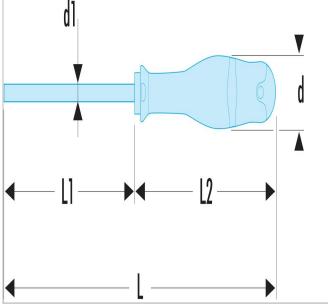

|                  | AT6.5X125 |
|------------------|-----------|
| A [mm]           | 6.5       |
| Diameter [mm]    | 36.0      |
| Diameter D1 [mm] | 6.5       |
| Length L1 [mm]   | 125.0     |
| Length L [mm]    | 245.0     |
| Length L2 [mm]   | 120.0     |
| Thickness E [mm] | 1.2       |
| Width [mm]       | 6.5       |
| Weight [g]       | 132.0     |