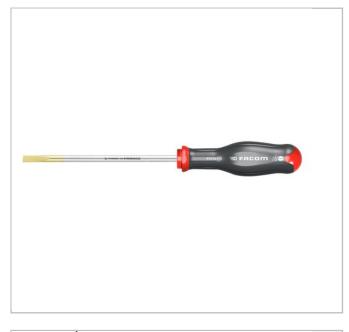

## AT6.5X125 | AT - PROTWIST® screwdrivers for slotted head screws - milled blades

## **Description:**

• Round shank for access in holes.

• Extra-long shank up to 300 mm for difficult and remote access.

• Inline Hardening Process – +100% Tip Life and +100% Bar Strength.

• Handle Material - Softer for more Comfort and still Chemical Resistant.

• Blade " tri-coating " treatment (Zinc-Nickel-Chromium) - 4x Corrosion Resistance.

• Handle 'Channel' - +10% Torque.

• Laser Marking - gives virtually Permanent Marking.

• CNC tip machining - gives better Screw Fit increasing Torque Transfer and Reducing Wear.