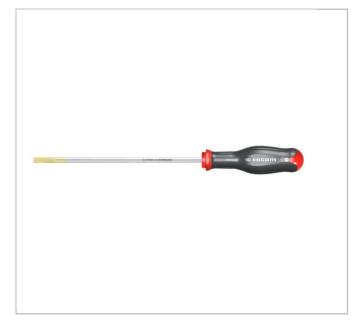

## AT3.5X250 | AT - PROTWIST® screwdrivers for slotted head screws - milled blades

## **Description:**

• Round shank for access in holes.

• Extra-long shank up to 300 mm for difficult and remote access.

• Inline Hardening Process – +100% Tip Life and +100% Bar Strength.

• Handle Material - Softer for more Comfort and still Chemical Resistant.

• Blade " tri-coating " treatment (Zinc-Nickel-Chromium) - 4x Corrosion Resistance.

• Handle 'Channel' - +10% Torque.

• Laser Marking - gives virtually Permanent Marking.

• CNC tip machining - gives better Screw Fit increasing Torque Transfer and Reducing Wear.