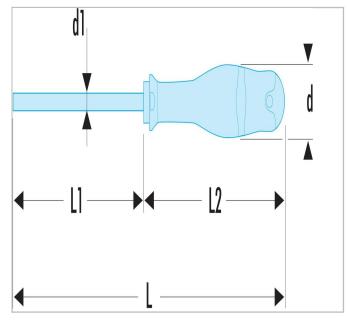

|                  | AT3.5X250 |
|------------------|-----------|
| A [mm]           | 3.5       |
| Diameter [mm]    | 25.0      |
| Diameter D1 [mm] | 3.5       |
| Length L1 [mm]   | 250.0     |
| Length L [mm]    | 353.0     |
| Length L2 [mm]   | 103.0     |
| Thickness E [mm] | 0.6       |
| Width [mm]       | 3.5       |
| Weight [g]       | 55.0      |