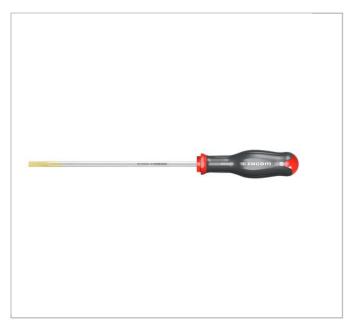

## AT5.5X200 | AT - PROTWIST® screwdrivers for slotted head screws - milled blades

## **Description:**

- Round shank for access in holes.
- Extra-long shank up to 300 mm for difficult and remote access.
- Inline Hardening Process +100%
  Tip Life and +100% Bar Strength.
- Handle Material Softer for more Comfort and still Chemical Resistant.
- Blade "tri-coating "treatment (Zinc-Nickel-Chromium) 4x Corrosion Resistance.
- Handle 'Channel' +10% Torque.
- Laser Marking gives virtually Permanent Marking.
- CNC tip machining gives better Screw Fit increasing Torque Transfer and Reducing Wear.