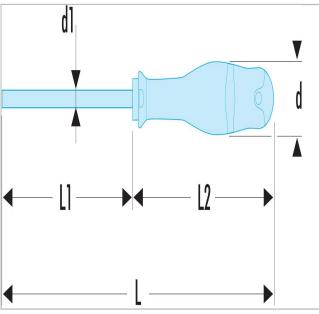

| =0               | AT5.5X200 |
|------------------|-----------|
| A [mm]           | 5.5       |
| Diameter [mm]    | 30.0      |
| Diameter D1 [mm] | 5.5       |
| Length L1 [mm]   | 200.0     |
| Length L [mm]    | 309.0     |
| Length L2 [mm]   | 109.0     |
| Thickness E [mm] | 1.0       |
| Width [mm]       | 5.5       |
| Weight [g]       | 105.0     |