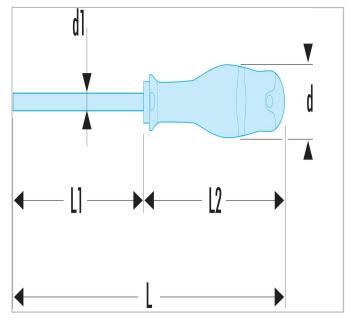

|                  | AT6.5X200 |
|------------------|-----------|
| A [mm]           | 6.5       |
| Diameter [mm]    | 36.0      |
| Diameter D1 [mm] | 6.5       |
| Length L1 [mm]   | 200.0     |
| Length L [mm]    | 320.0     |
| Length L2 [mm]   | 120.0     |
| Thickness E [mm] | 1.2       |
| Width [mm]       | 6.5       |
| Weight [g]       | 153.0     |